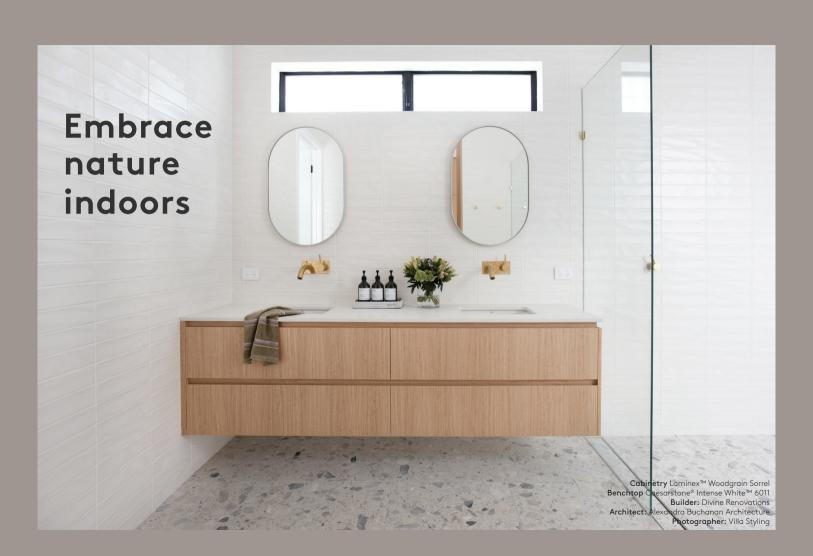

# **Laminex** Woodgrain

The Laminex™ Woodgrain Collection is a selection of realistic woodgrain panels that are rich in colour and texture, bringing natural beauty and warmth to any space.

Each décor delivers an authentic woodgrain aesthetic with consistent colour and pattern, and has been paired with a matching textured edgetape. Supplied as finished panels so no coating or lacquering is needed. In addition, the UV stability gives peace of mind.

It is ideal for joinery, high quality furniture, feature walls or cabinetry.

This collection strikes the perfect balance of beautiful realism with performance.

UV Stable Indoor Use

7 Year Warranty

Recommended Vertical Application