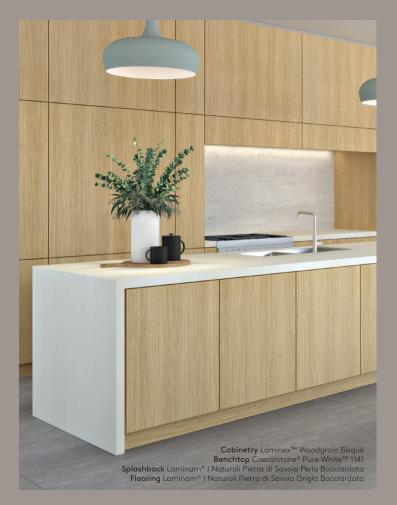

# **Laminex** Woodgrain

The Laminex™ Woodgrain Collection is a selection of realistic woodgrain panels that are rich in colour and texture, bringing natural beauty and warmth to any space.

Each décor delivers an authentic woodgrain aesthetic with consistent colour and pattern, and has been paired with a matching textured edgetape. Supplied as finished panels so no coating or lacquering is needed. In addition, the UV stability gives peace of mind.

It is ideal for joinery, high quality furniture, feature walls or cabinetry.

This collection strikes the perfect balance of beautiful realism with performance.

UV Stable Indoor Use

7 Year Warranty

Recommended Vertical Application